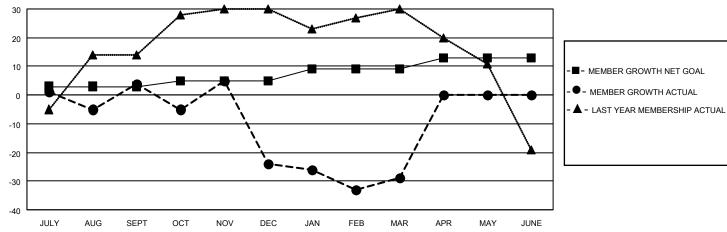

#### GOALS AND ACTUAL MEMBERS CUMULATIVE

| DROPPED CLUBS: 1 |    | 13 CLUBS OF 37 ADDED 1 OR<br>MORE NEW MEMBERS | GENDER DISTRIBUTION                |           |  |
|------------------|----|-----------------------------------------------|------------------------------------|-----------|--|
|                  |    | WORL NEW MEMBERS                              | MALE 456 (60.24%)                  |           |  |
|                  |    |                                               | FEMALE 301 (39.76%)                |           |  |
| DROPPED MEMBERS  |    |                                               | NON BINARY                         | 0 (0.00%) |  |
|                  |    |                                               | PREFER NOT TO ANSWER               | 0 (0.00%) |  |
| DECEASED         | 13 |                                               |                                    |           |  |
| CLUB CANCELLED   | 24 | CLICK HERE FOR CUMULATIVE                     | TOTAL FAMILY UNIT MEMBERS 192      |           |  |
| OTHER            | 61 | MEMBERSHIP DATA                               |                                    |           |  |
| TOTAL            | 98 |                                               | FAMILY MEMBERS PAYING HALF DUES 98 |           |  |
|                  |    |                                               |                                    |           |  |