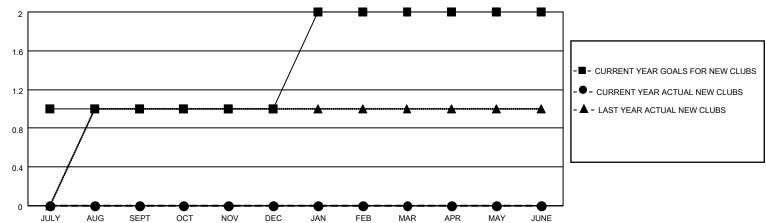

## MONTHLY MEMBERSHIP PROGRESS REPORT

# LOCATION TENNESSEE

### District 12 O

| Clubs RESULTS FOR 2021-2022 |   |   |   | Members RESULTS FOR 2021-2022 |   |    |    |
|-----------------------------|---|---|---|-------------------------------|---|----|----|
|                             |   |   |   |                               |   |    |    |
| JULY/AUG/SEPT               | 1 | 0 | 0 | JULY/AUG/SEPT                 | 3 | 26 | 21 |
| OCT/NOV/DEC                 | 0 | 0 | 1 | OCT/NOV/DEC                   | 2 | 26 | 52 |
| JAN/FEB/MAR                 | 1 | 0 | 0 | JAN/FEB/MAR                   | 4 | 22 | 25 |
| APR/MAY/JUNE                | 0 | 0 | 0 | APR/MAY/JUNE                  | 4 | 0  | 0  |

#### GOALS AND ACTUAL NEW CLUBS CUMULATIVE



#### GOALS AND ACTUAL MEMBERS CUMULATIVE



| DROPPED CLUBS: 1 |    | 13 CLUBS OF 37 ADDED 1 OR<br>MORE NEW MEMBERS | GENDER DISTRIBUTION                |           |  |
|------------------|----|-----------------------------------------------|------------------------------------|-----------|--|
|                  |    | WORL NEW MEMBERS                              | MALE 456 (60.24%)                  |           |  |
|                  |    |                                               | FEMALE 301 (39.76%)                |           |  |
| DROPPED MEMBERS  |    |                                               | NON BINARY                         | 0 (0.00%) |  |
|                  |    |                                               | PREFER NOT TO ANSWER               | 0 (0.00%) |